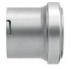

Vario pedal, IP 68

Art. No. 640-500-18

**Consisting of** 

640-500-20

**Gasket Unit, complete** 

**Gasket Holder** 

Gasket Unit with Gasket Holder. The Gasket Holder fixes the cutting tube to the Transmission Unit and the Membrane Clasp fixes the Membrane Gaskets air tight to the Gasket Holder.