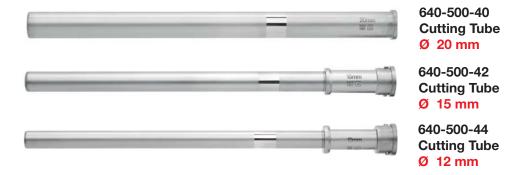

#### **Cutting Tube (Blade)**

Through transmission unit and protection sleeve inserted cutting tubes are connected to the drivetrain by snapping in of the cams of the cutting tubes into the notches of the transmission unit.