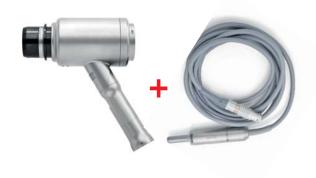

# 640-500-00 Morzellator Set, consisting of:

640-500-10

**Transmission Unit** 

640-500-11

**Electronic motor 21** 

Brushless electronic motor with 3 m of cable length, autoclavable, delivers its torque in a quiet and smooth manner. 640-500-14

**Ergonomic Handle bar** 

to attach to the Transmission Unit and to function also as a heat absorber for waste heat of the electronic motor.

640-500-16

VarioCarve control unit. power cord 3 m

(Power cord is delivered country specifc)