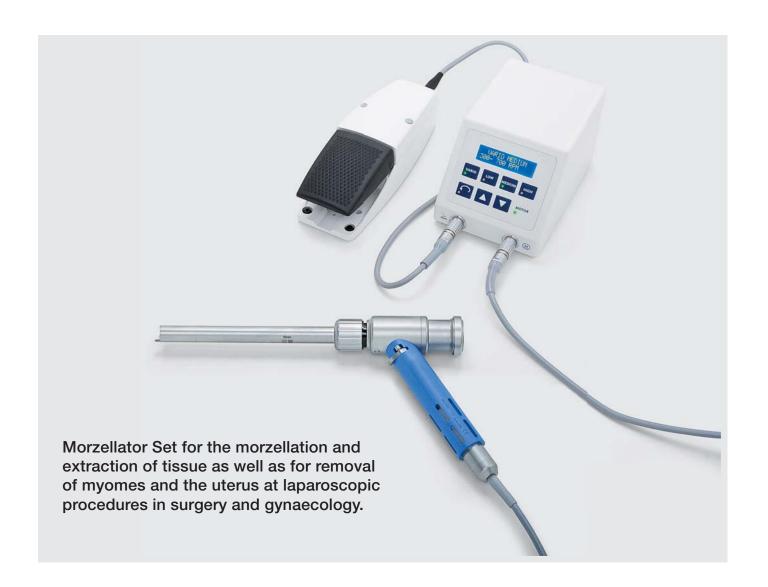

TONTARRA Medizintechnik GmbH Surgical Instruments in Demand

MORZELLATOR for minimal invasive surgery

# 640-500-00 Morzellator Set, consisting of:

640-500-10

**Transmission Unit** 

640-500-11

**Electronic motor 21** 

Brushless electronic motor with 3 m of cable length, autoclavable, delivers its torque in a quiet and smooth manner. 640-500-14

**Ergonomic Handle bar** 

to attach to the Transmission Unit and to function also as a heat absorber for waste heat of the electronic motor.

640-500-16

VarioCarve control unit. power cord 3 m

(Power cord is delivered country specifc)

Vario pedal, IP 68

Art. No. 640-500-18

**Consisting of** 

640-500-20

**Gasket Unit, complete** 

**Gasket Holder** 

Gasket Unit with Gasket Holder. The Gasket Holder fixes the cutting tube to the Transmission Unit and the Membrane Clasp fixes the Membrane Gaskets air tight to the Gasket Holder.