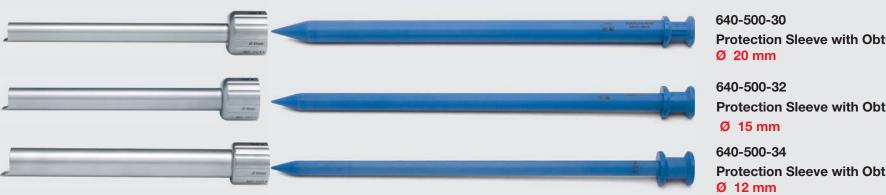

## **Protection Sleeve with Filling Rod**

The Morzellator system is built up of instruments with 3 different diameters to fit to a broad range of applications. With the aid of the filling rod the Morzellator system is ushered into the abdomen through a small opening in abdominal wall. After taking out the filling rod, the cutting tube is inserted and cleared by the locking mechanism to touch the tissue not before the cut can be performed. Protection sleeves with their corresponding filling rod are available with diameters of 12, 15 and 20 mm as single units.

**Protection Sleeve with Obturator (640-500-41)** 

**Protection Sleeve with Obturator (640-500-43)** 

**Protection Sleeve with Obturator (640-500-45=** 