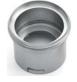

#### **Gasket Unit, complete**

Gasket Unit with Gasket Holder. The Gasket Holder fixes the cutting tube to the Transmission Unit and the Membrane Clasp fixes the Membrane Gaskets air tight to the Gasket Holder.

**Gasket Holder** 

1 piece

**Cross Gasket for all Cutting Tube diameters.** 

**Membrane Gasket** for Cutting Tubes

1 piece Ø 12 mm\* 1 piece Ø 15/20 mm\*

\*Shaft diameter of instrument

**Membrane Clasp** for Cutting Tubes