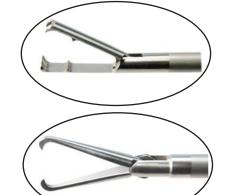

587-220-05

Ø 5.0 mm, FL 420 mm

Tenaculum forceps, non-detachable

587-220-10

Ø 10.0 mm, FL 420 mm

Claw forceps, non-detachable

587-225-10

Tenaculum forceps, non-detachable

Ø 10.0 mm, FL 420 mm

Consisting of

640-500-20