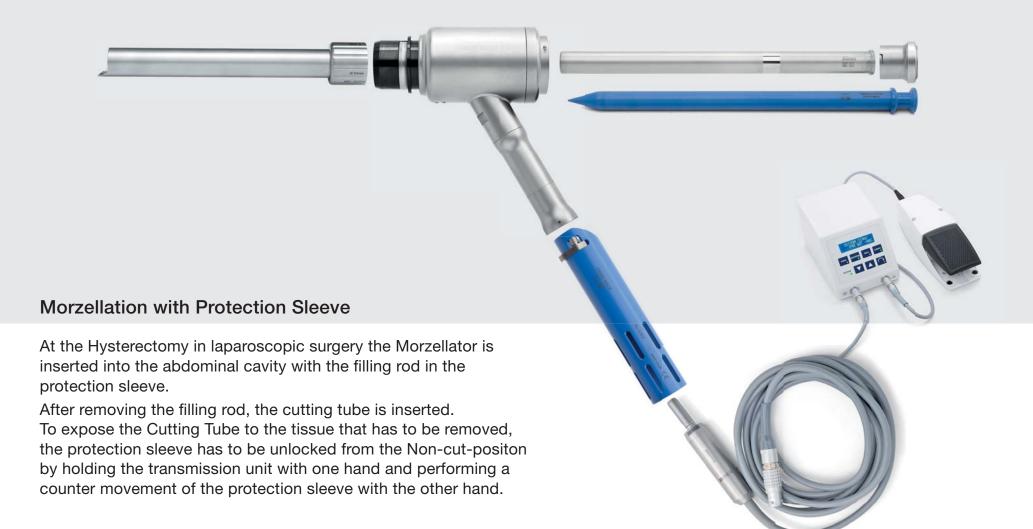

# System Synopsis

## **Protection Sleeve with Filling Rod**

The Morzellator system is built up of instruments with 3 different diameters to fit to a broad range of applications. With the aid of the filling rod the Morzellator system is ushered into the abdomen through a small opening in abdominal wall. After taking out the filling rod, the cutting tube is inserted and cleared by the locking mechanism to touch the tissue not before the cut can be performed. Protection sleeves with their corresponding filling rod are available with diameters of 12, 15 and 20 mm as single units.

#### **Cutting Tube (Blade)**

Through transmission unit and protection sleeve inserted cutting tubes are connected to the drivetrain by snapping in of the cams of the cutting tubes into the notches of the transmission unit.