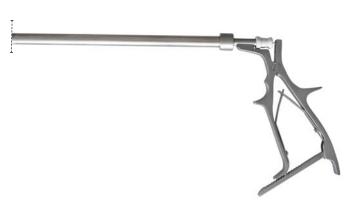

# 640-500-00 Morzellator Set, consisting of:

640-500-10

**Transmission Unit** 

640-500-11

**Electronic motor 21** 

Brushless electronic motor with 3 m of cable length, autoclavable, delivers its torque in a quiet and smooth manner. 640-500-14

**Ergonomic Handle bar** 

to attach to the Transmission Unit and to function also as a heat absorber for waste heat of the electronic motor.

640-500-16

VarioCarve control unit. power cord 3 m

(Power cord is delivered country specifc)

Vario pedal, IP 68

Art. No. 640-500-18

**Consisting of** 

640-500-20

**Gasket Unit, complete** 

**Gasket Holder** 

Gasket Unit with Gasket Holder. The Gasket Holder fixes the cutting tube to the Transmission Unit and the Membrane Clasp fixes the Membrane Gaskets air tight to the Gasket Holder.