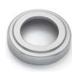

**Cross Gasket for all Cutting Tube diameters.** 

1 piece

**Membrane Gasket** for Cutting Tubes 1 piece Ø 12 mm\* 1 piece Ø 15/20 mm\* **Membrane Clasp** for Cutting Tubes

\*Shaft diameter of instrument

**Gasket Holder** 

1 piece

**Cross Gasket for all Cutting Tube diameters.** 

**Membrane Gasket** for Cutting Tubes

1 piece Ø 12 mm\* 1 piece Ø 15/20 mm\*

\*Shaft diameter of instrument

**Membrane Clasp** for Cutting Tubes

640-500-22 **Cross Gasket for all Cutting Tube diameters.** 1 piece

640-500-25 Membrane Gasket for **Cutting Tubes** 1 piece Ø 12 mm\*

\*Shaft diameter of instrument

640-500-24 Membrane Gasket for **Cutting Tubes** 1 piece Ø 15/20 mm\*